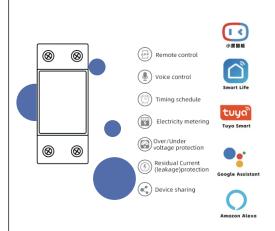

# Wi-Fi Over-Under Voltage Protector Energy Meter **User Manual**

Remote control can be turned on/off by phone from anywhere at anytime. Review current, power, voltage, leakage current, te mperature, number of faults, total battery capacity, and rechar ge capacity on your phone. You can set overvoltage/undervolta ge/overcurrent/leakage current in the application, or you can s et the following parameters in Protector.