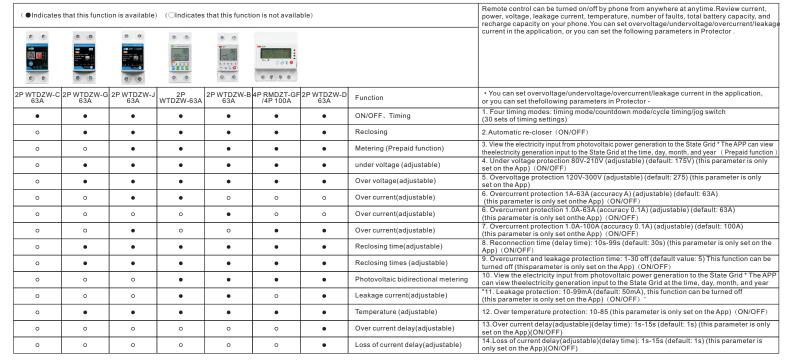

# Wi-Fi Over-Under Voltage Protector Energy Meter **User Manual**



Remote control can be turned on/off by phone from anywhere at anytime. Review current, power, voltage, leakage current, te mperature, number of faults, total battery capacity, and rechar ge capacity on your phone. You can set overvoltage/undervolta ge/overcurrent/leakage current in the application, or you can s et the following parameters in Protector.

#### PRODUCT DIMENLION



### Image corresponding table parameters



## **HOW TO ADD DEVICE TO APP**

- 1.Use Your smart phone to scan QR codes, or search "smart Life""Tuya Smart"app in Google play or APP store to download and install
- 2. Create an account with your mobile number
- 3. Connect you mobile to your wi-fi router. Click"+" in the upper right conner of homepage or click "Add device "then select breaker "Switch module(Wi-Fi)" from "Energy", long press WIFI button for 5 seconds, after see quick flash, open app to pair

#### **PROOUCT PARAMETERS**

Rated Supply Vottage: AC 230V Operation Voltage Range: AC80V-400V (single phase) Rated Frequency: 50/60Hz Setting Range:

Electric Current(>A) 1-63A

Over Voltage(>U) 120-300V Setting Range: (adjustable)

Under Voltage(<u) 80-210V Setting Range: (adjustable)

Electric Leakage 10-99Ma off

Protection: (T