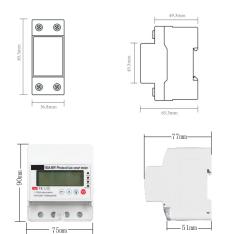

# Wi-Fi Over-Under Voltage Protector Energy Meter **User Manual**



Remote control can be turned on/off by phone from anywhere at anytime. Review current, power, voltage, leakage current, te mperature, number of faults, total battery capacity, and rechar ge capacity on your phone. You can set overvoltage/undervolta ge/overcurrent/leakage current in the application, or you can s et the following parameters in Protector.

#### PRODUCT DIMENLION



### Image corresponding table parameters



## **HOW TO ADD DEVICE TO APP**

- 1.Use Your smart phone to scan QR codes, or search "smart Life""Tuya Smart"app in Google play or APP store to download and install
- 2. Create an account with your mobile number
- 3. Connect you mobile to your wi-fi router. Click"+" in the upper right conner of homepage or click "Add device "then select breaker "Switch module(Wi-Fi)" from "Energy", long press WIFI button for 5 seconds, after see quick flash, open app to pair

#### **PROOUCT PARAMETERS**

Rated Supply Vottage: AC 230V Operation Voltage Range: AC80V-400V (single phase) Rated Frequency: 50/60Hz Setting Range:

Electric Current(>A) 1-63A

Over Voltage(>U) 120-300V Setting Range: (adjustable)

Under Voltage(<u) 80-210V Setting Range: (adjustable)