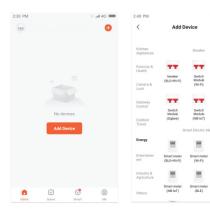

## **HOW TO ADD DEVICE TO APP**

- 1.Use Your smart phone to scan QR codes, or search "smart Life""Tuya Smart"app in Google play or APP store to download and install
- 2. Create an account with your mobile number
- 3. Connect you mobile to your wi-fi router. Click"+" in the upper right conner of homepage or click "Add device "then select breaker "Switch module(Wi-Fi)" from "Energy", long press WIFI button for 5 seconds, after see quick flash, open app to pair