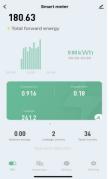

# Wi-Fi Over-Under Voltage Protector Energy Meter **User Manual**

Remote control can be turned on/off by phone from anywhere at anytime. Review current, power, voltage, leakage current, te mperature, number of faults, total battery capacity, and rechar ge capacity on your phone. You can set overvoltage/undervolta ge/overcurrent/leakage current in the application, or you can s et the following parameters in Protector.