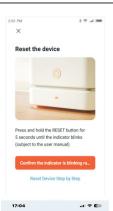

## **HOW TO ADD DEVICE TO APP**

- 1.Use Your smart phone to scan QR codes, or search "smart Life""Tuya Smart"app in Google play or APP store to download and install
- 2. Create an account with your mobile number
- 3. Connect you mobile to your wi-fi router. Click"+" in the upper right conner of homepage or click "Add device "then select breaker "Switch module(Wi-Fi)" from "Energy", long press WIFI button for 5 seconds, after see quick flash, open app to pair